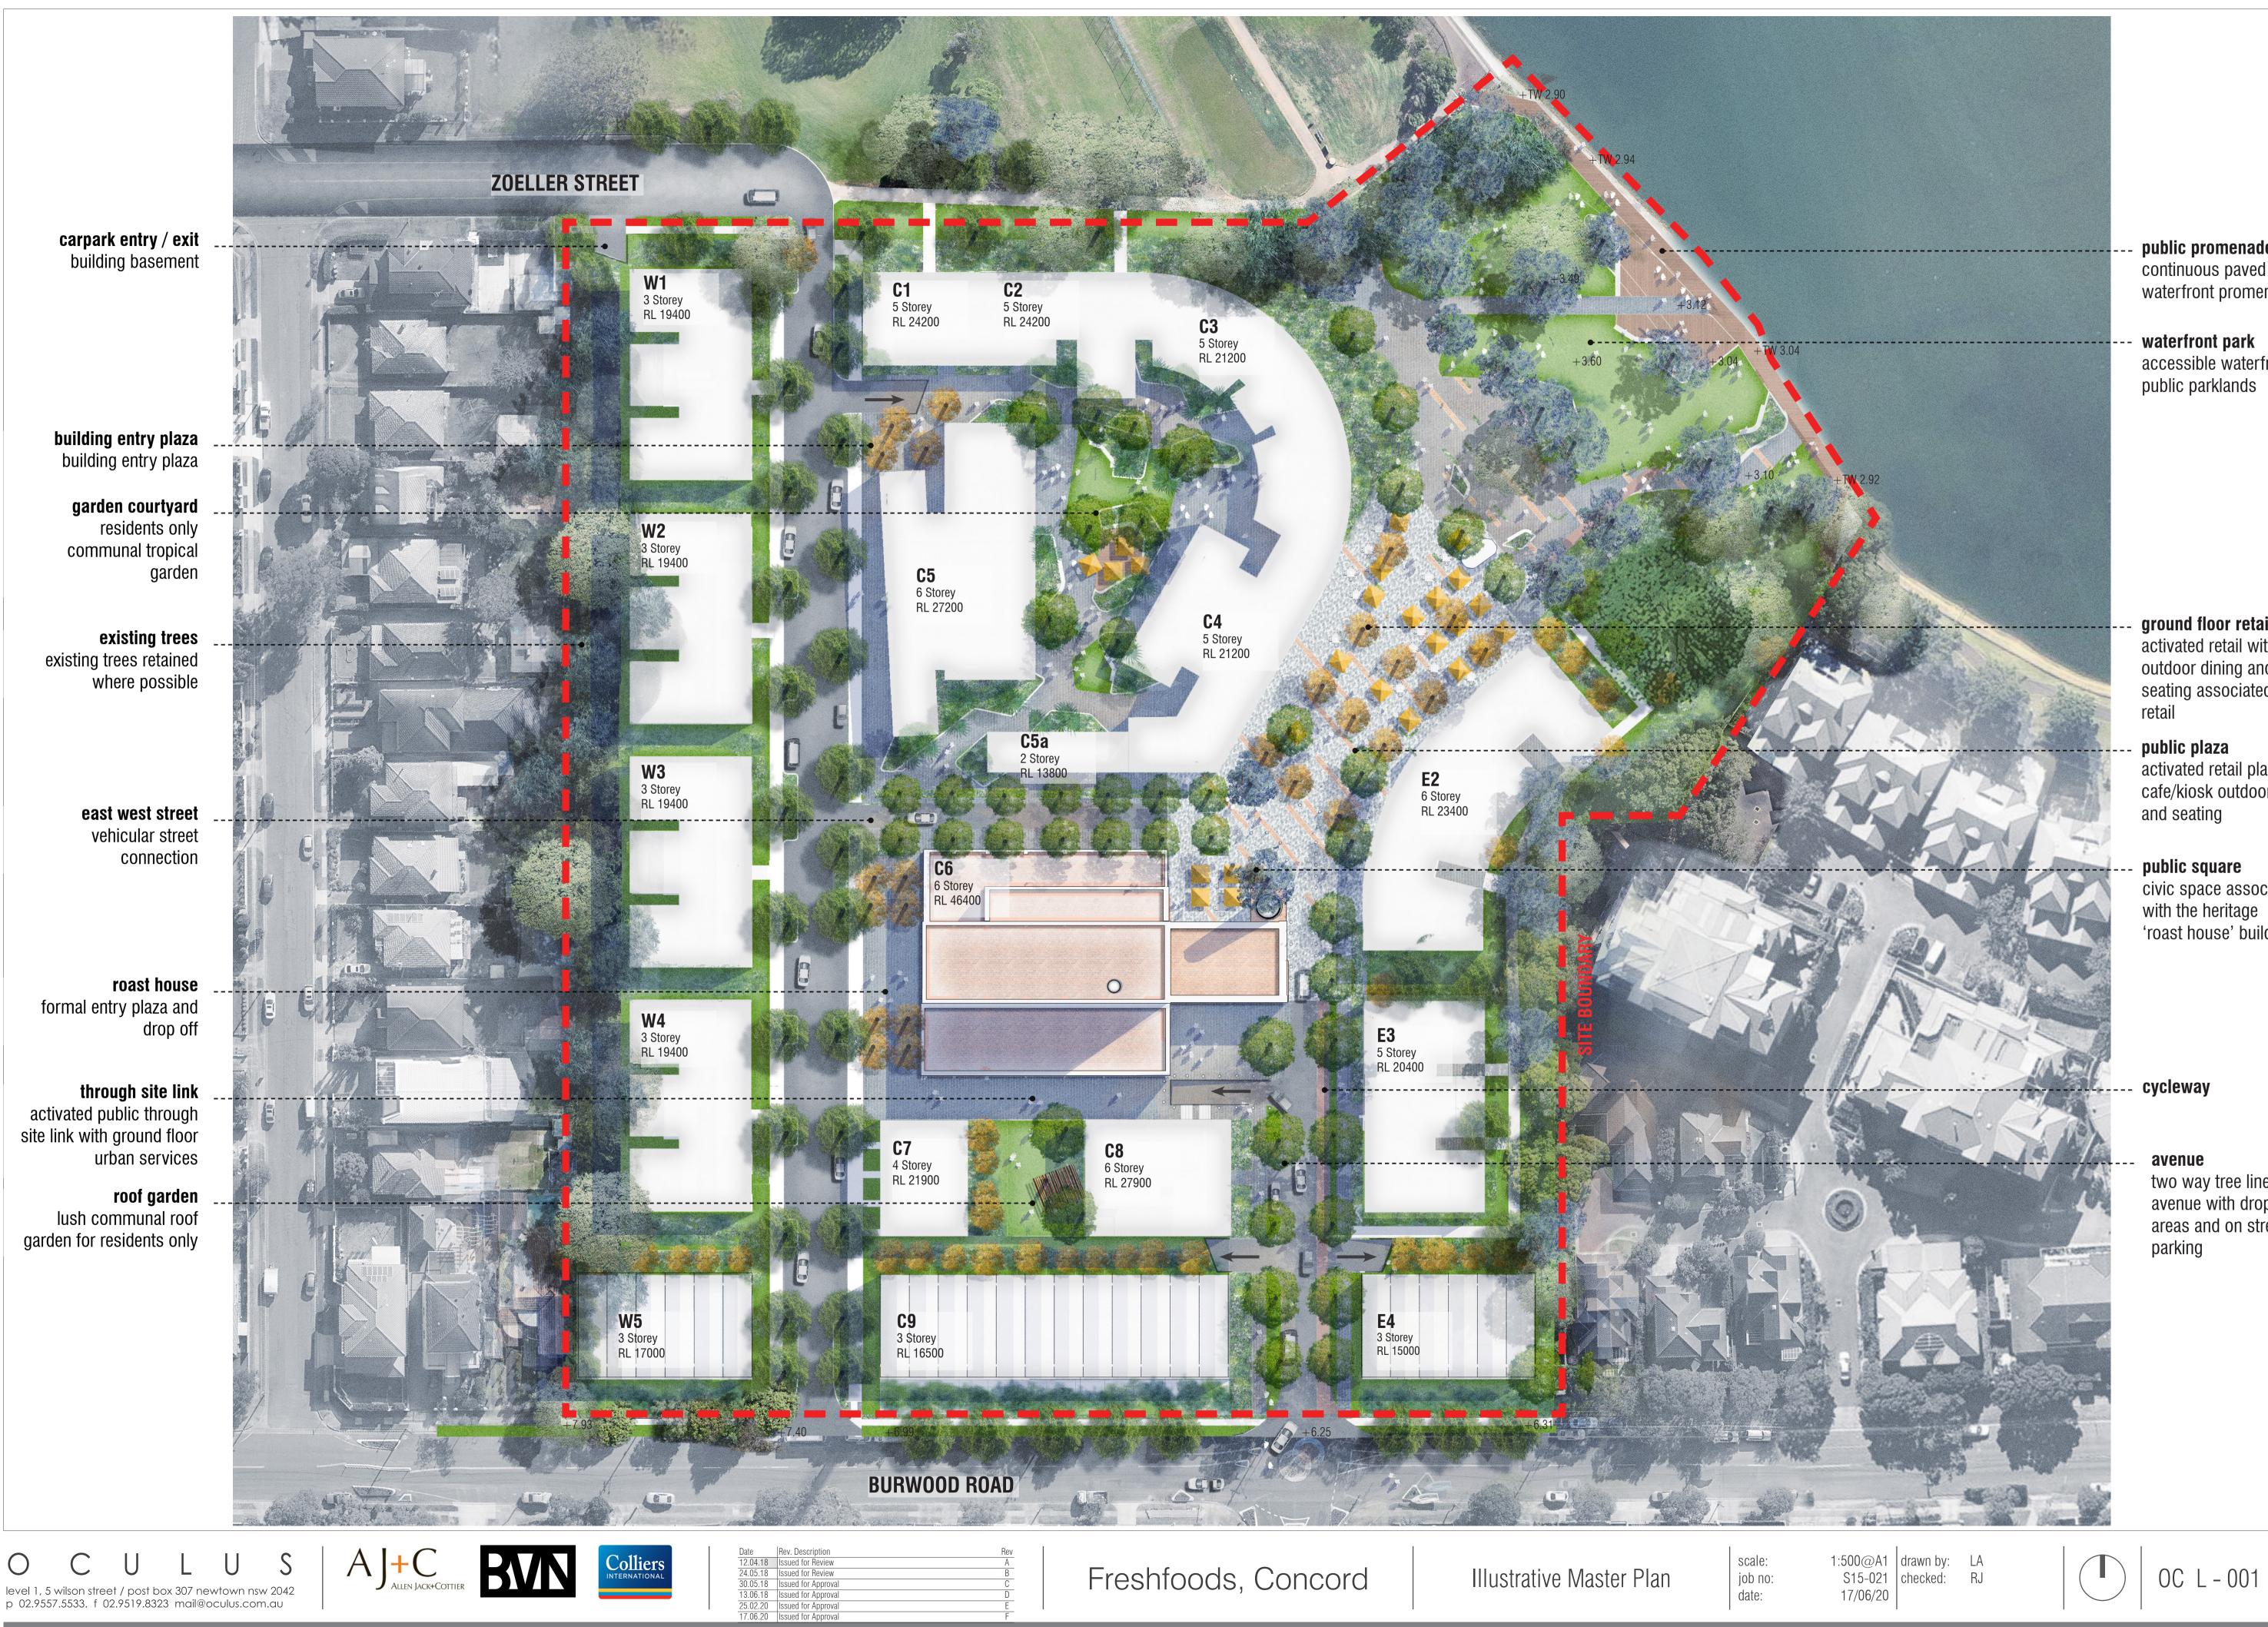

carpark entry / exit building basement

building entry plaza building entry plaza

> garden courtyard residents only communal tropical garden

existing trees existing trees retained where possible

> east west street vehicular street connection

roast house formal entry plaza and drop off

through site link activated public through site link with ground floor urban services

roof garden lush communal roof garden for residents only

()

landscape architect

revision

architects and project manager

drawing information

- public promenade continuous paved waterfront promenade
- waterfront park accessible waterfront public parklands

- ground floor retail activated retail with outdoor dining and seating associated with retail
- public plaza activated retail plaza with cafe/kiosk outdoor dining and seating
- **public square** civic space associated with the heritage 'roast house' building

--- cycleway

avenue two way tree lined avenue with drop off areas and on street parking